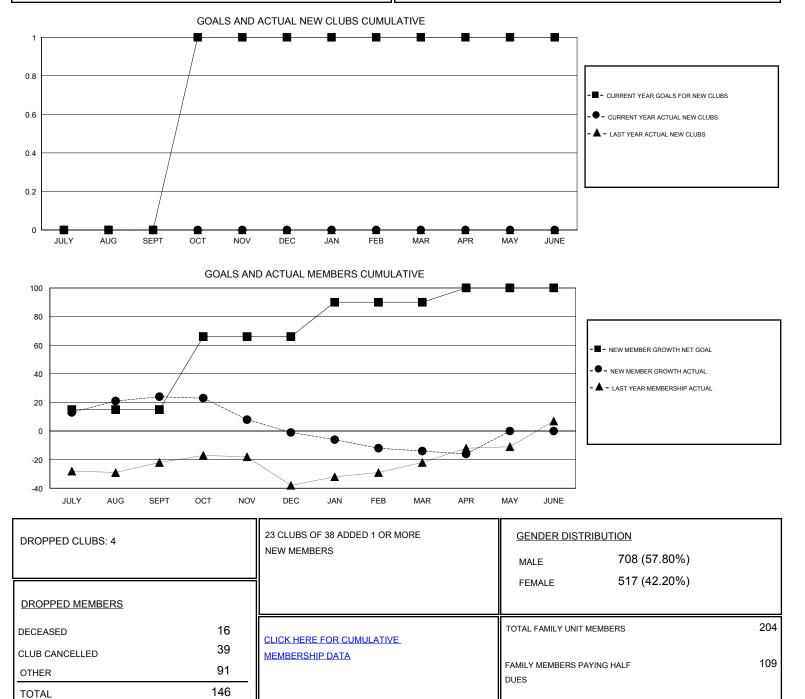

## GMT: ED LECIUS

| LOCATION | NFW | YORK |
|----------|-----|------|
| LUCATION |     |      |

GMT CA

| Clubs                 |               |           |                       | Members       |                                                                |                                                              |                                                    |
|-----------------------|---------------|-----------|-----------------------|---------------|----------------------------------------------------------------|--------------------------------------------------------------|----------------------------------------------------|
| RESULTS FOR 2016-2017 |               |           | RESULTS FOR 2016-2017 |               |                                                                |                                                              |                                                    |
| QUARTER               | NEW CLUB GOAL | NEW CLUBS | DROPPED CLUBS         | QUARTER       | NEW MEMBER GROWTH<br>NET GOAL (not reinstated<br>or transfers) | NEW MEMBER<br>GROWTH ACTUAL (not<br>reinstated or transfers) | DROPPED<br>MEMBERS ACTUAL<br>(including transfers) |
| JULY/AUG/SEPT         | 0             | 0         | 1                     | JULY/AUG/SEPT | 15                                                             | 56                                                           | 32                                                 |
| OCT/NOV/DEC           | 1             | 0         | 2                     | OCT/NOV/DEC   | 51                                                             | 35                                                           | 60                                                 |
| JAN/FEB/MAR           | 0             | 0         | 1                     | JAN/FEB/MAR   | 24                                                             | 37                                                           | 50                                                 |
| APR/MAY/JUNE          | 0             | 0         | 0                     | APR/MAY/JUNE  | 10                                                             | 2                                                            | 4                                                  |